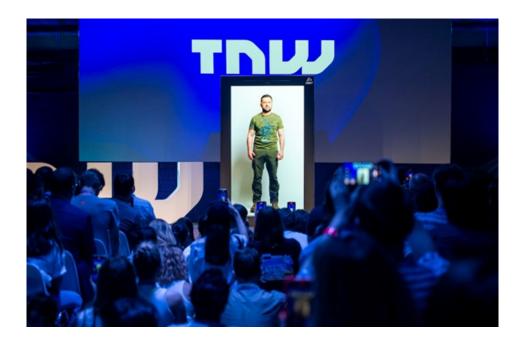

## ARHT Capsule

Step into the spotlight with ARHT CAPSULE. Deliver captivating live, pre-recorded, and 3D presentations in stunning 4K resolution on our interactive touchscreen. Its seamless setup and intuitive features, including motion sensor and QR code integration, make it the perfect tool for dynamic speakers looking to leave a lasting impression.

With its adaptability to any environment and ease of relocation, ARHT CAPSULE empowers speakers to shine on stage, captivating audiences with immersive experiences.