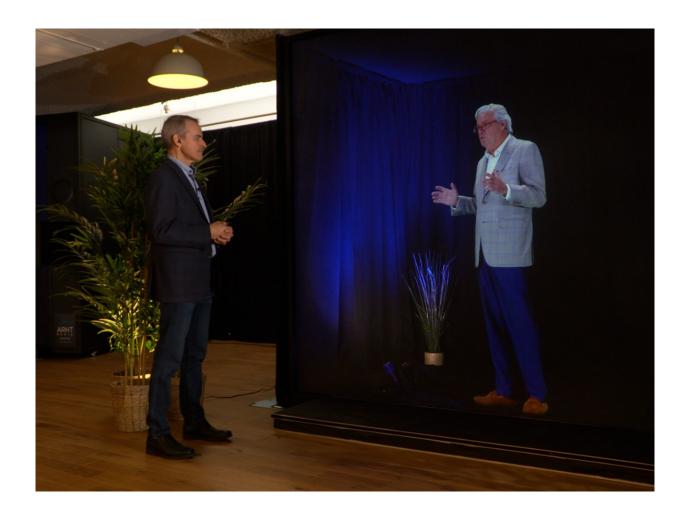

#### **ARHT Screens**

Elevate your presentations to new heights with ARHT Screens. Crafted with cutting-edge technology and available in two sizes, they offer unparalleled performance and flexibility. Ideal for darker on-stage presentations,

ARHT Screens ensure crystal-clear visuals that captivate audiences. Easy transportation and seamless integration with other ARHT solutions make them the ultimate choice for speakers seeking to deliver immersive and impactful presentations.