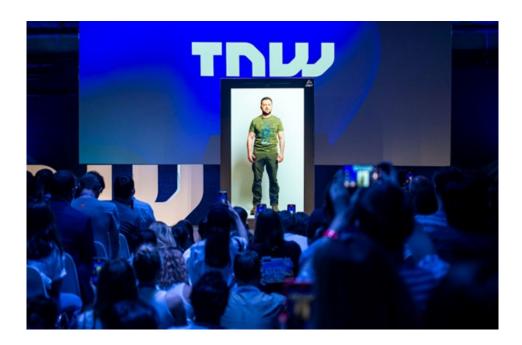

## ARHT Capsule

Step into the spotlight with ARHT CAPSULE. Deliver captivating live, pre-recorded, and 3D presentations in stunning 4K resolution on our interactive touchscreen. Its seamless setup and intuitive features, including motion sensor and QR code integration, make it the perfect tool for dynamic speakers looking to leave a lasting impression.

With its adaptability to any environment and ease of relocation, ARHT CAPSULE empowers speakers to shine on stage, captivating audiences with immersive experiences.