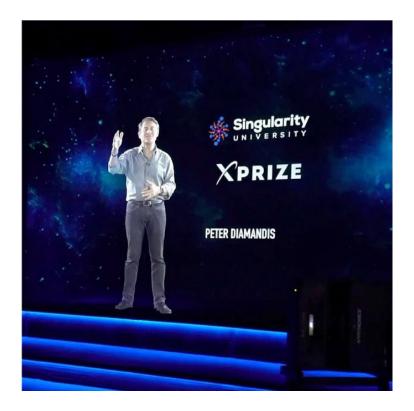

#### ATTENTION

Studies show that a presenter appearing as a hologram can hold an audience's at-tention far better.

#### PERSUASION

For the presentations that matter the most, quality is essential. When a presenter can't be there in person, and a webcam simply won't do, a hologram is the most impressive way to deliver value and convey that your audience truly matters.

#### CREATIVITY

Take your presentation to the next level. Deliver impact and ingenuity by incorporating dynamic 3D holographic visuals into your presentation. The possibilities are end-less.

THAT HELPS YOU DO YOUR PART. By avoiding unnecessary airline travel, ground transportation and hotel stays that go with business travel, you are doing your part to reduce carbon emissions and make our planet a little greener and more sustainable.