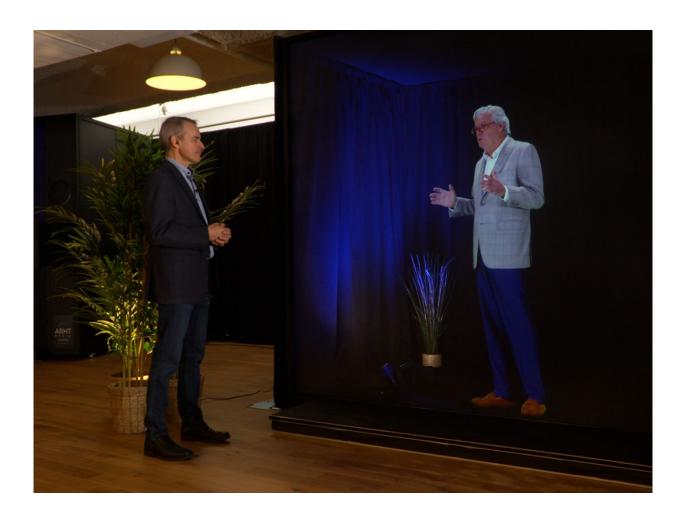

#### **ARHT Screens**

Elevate your presentations to new heights with ARHT Screens. Crafted with cutting-edge technology and available in two sizes, they offer unparalleled performance and flexibility. Ideal for darker on-stage presentations,

ARHT Screens ensure crystal-clear visuals that captivate audiences. Easy transportation and seamless integration with other ARHT solutions make them the ultimate choice for speakers seeking to deliver immersive and impactful presentations.